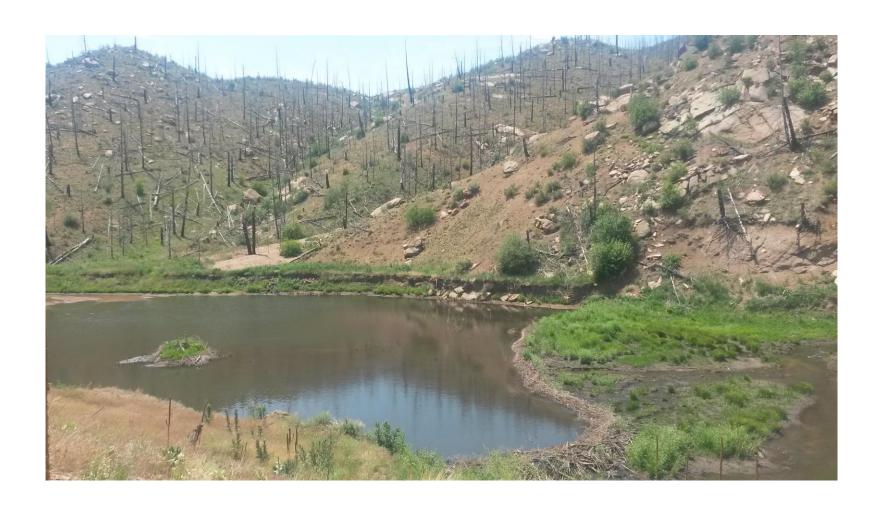

of Denver)
- Serve 1.4 million people
   (25% of state's population)
   using less than 2% of
   water used in the state.
- Total watershed area:
  4,000 square miles
  (State's third largest public landowner)





#### **DW Collection System**



Williams Fork Reservoir Watershed -

Major Lake or Reservoir

Major Stream or River



# Roberts Tunnel Watershed: Journey through the WR Natl Forest





#### **White River Before**





#### **White River After**





#### **White River Before**





#### **White River After**





# Feller Buncher Chipper Ops





#### **South Platte Watershed**

 Roberts Tunnel outlets at Grant in the North Fork South Platte





#### **Buffalo Creek Sedimentation**





# **Strontia Springs after Buffalo Creek**



#### **BMP: Sediment Ponds at Cheesman**





#### **Restored Ponderosa/Mixed Conifer**





#### Too many challenges: collaborate!

#### **Forest Health Initiatives**

- Watershed Wildfire Protection Group
- Front Range Roundtable
- Upper South Platte Partnership
- From Forests to Faucets
- DW's Forester: CSFS

#### **Watershed Orgs**

- South Platte Urban Headwaters
   Partnership
- Coalition for Upper South Platte
- South Platte
  Enhancement Board
- Chatfield Watershed Authority



### **Source Water Protection Planning**





# Thank you! Questions?

Christina Burri

Watershed Scientist

christina.burri@denverwater.org

303-628-6619