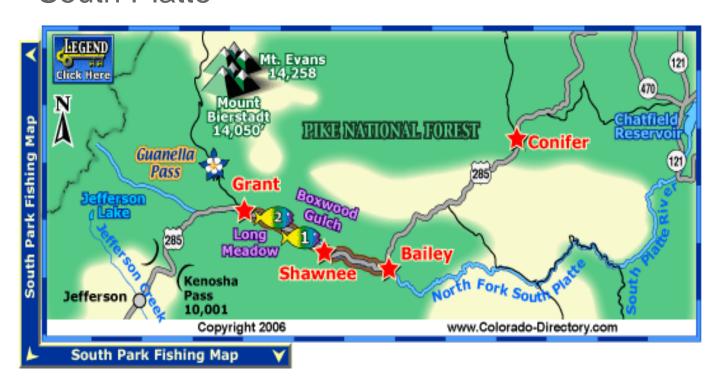

#### **South Platte Watershed**

 Roberts Tunnel outlets at Grant in the North Fork South Platte