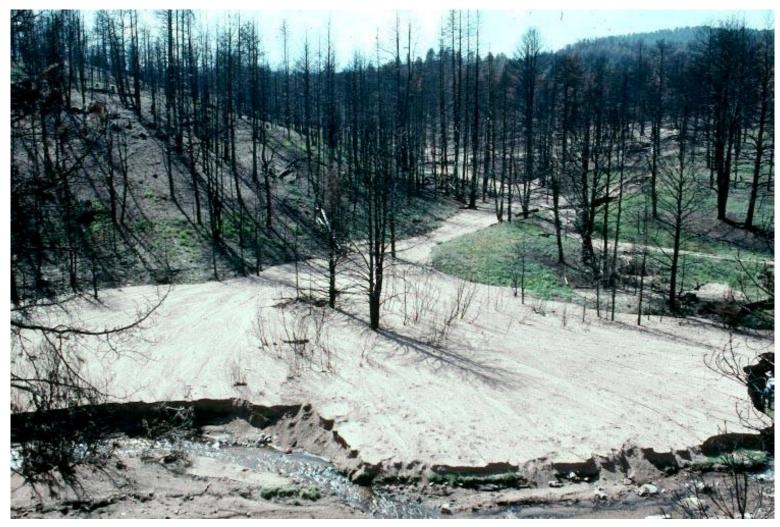

*

- Established in 1918
- Governed by Board of Water Commissioners (not the City and County of Denver)
- Serve 1.4 million people
   (25% of state's population)
   using less than 2% of
   water used in the state.
- Total watershed area:
  4,000 square miles
  (State's third largest public landowner)





#### **DW Collection System**



Williams Fork Reservoir Watershed -

Major Lake or Reservoir

Major Stream or River



# Roberts Tunnel Watershed: Journey through the WR Natl Forest





#### **White River Before**





#### **White River After**





#### **White River Before**





#### **White River After**





# Feller Buncher Chipper Ops





#### **South Platte Watershed**

 Roberts Tunnel outlets at Grant in the North Fork South Platte





#### **Buffalo Creek Sedimentation**





# **Strontia Springs after Buffalo Creek**



#### **BMP: Sediment Ponds at Cheesman**





#### **Restored Ponderosa/Mixed Conifer**





#### Too many challenges: collaborate!

#### **Forest Health Initiatives**

- Watershed Wildfire Protection Group
- Front Range Roundtable
- Upper South Platte Partnership
- From Forests to Faucets
- DW's Forester: CSFS

#### **Watershed Orgs**

- South Platte Urban Headwaters
   Partnership
- Coalition for Upper South Platte
- South Platte
  Enhancement Board
- Chatfield Watershed Authority



### **Source Water Protection Planning**





# Thank you! Questions?

Christina Burri

Watershed Scientist

christina.burri@denverwater.org

303-628-6619