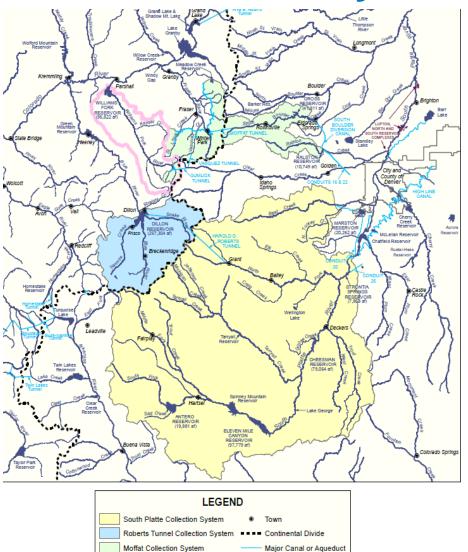

#### **DW Collection System**

Williams Fork Reservoir Watershed -

Major Lake or Reservoir

Major Stream or River