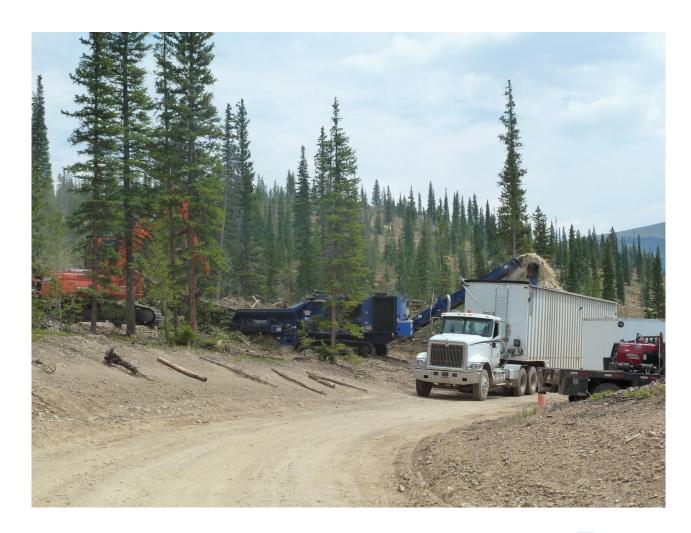

# DENVER WATER'S WATERSHED PARTNERSHIPS



Christina Burri, Watershed Scientist



#### **Denver Water facts**

- Established in 1918
- Governed by Board of Water Commissioners (not the City and County of Denver)
- Serve 1.4 million people
   (25% of state's population)
   using less than 2% of
   water used in the state.
- Total watershed area:
  4,000 square miles
  (State's third largest public landowner)





#### **DW Collection System**



Williams Fork Reservoir Watershed -

Major Lake or Reservoir

Major Stream or River



# Roberts Tunnel Watershed: Journey through the WR Natl Forest





#### **White River Before**





#### **White River After**





#### **White River Before**





#### **White River After**





# Feller Buncher Chipper Ops





#### **South Platte Watershed**

 Roberts Tunnel outlets at Grant in the North Fork South Platte





#### **Buffalo Creek Sedimentation**





# **Strontia Springs after Buffalo Creek**



#### **BMP: Sediment Ponds at Cheesman**





#### **Restored Ponderosa/Mixed Conifer**





#### Too many challenges: collaborate!

#### **Forest Health Initiatives**

- Watershed Wildfire Protection Group
- Front Range Roundtable
- Upper South Platte Partnership
- From Forests to Faucets
- DW's Forester: CSFS

#### **Watershed Orgs**

- South Platte Urban Headwaters
   Partnership
- Coalition for Upper South Platte
- South Platte
  Enhancement Board
- Chatfield Watershed Authority



### **Source Water Protection Planning**





# Thank you! Questions?

Christina Burri

Watershed Scientist

christ