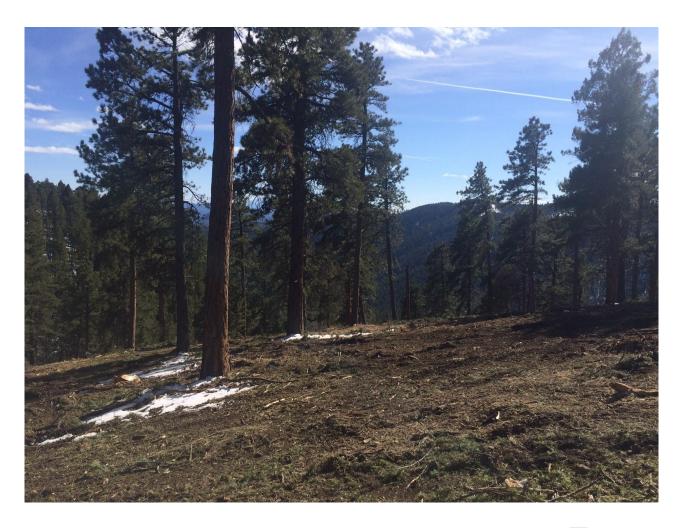

of state's population)
   using less than 2% of
   water used in the state.
- Total watershed area:
  4,000 square miles
  (State's third largest public landowner)





#### **DW Collection System**



Williams Fork Reservoir Watershed -

Major Lake or Reservoir

Major Stream or River



# Roberts Tunnel Watershed: Journey through the WR Natl Forest





#### **White River Before**





#### **White River After**





#### **White River Before**





#### **White River After**





# Feller Buncher Chipper Ops





#### **South Platte Watershed**

 Roberts Tunnel outlets at Grant in the North Fork South Platte





#### **Buffalo Creek Sedimentation**





# **Strontia Springs after Buffalo Creek**



#### **BMP: Sediment Ponds at Cheesman**





#### **Restored Ponderosa/Mixed Conifer**





#### Too many challenges: collaborate!

#### **Forest Health Initiatives**

- Watershed Wildfire Protection Group
- Front Range Roundtable
- Upper South Platte Partnership
- From Forests to Faucets
- DW's Forester: CSFS

#### **Watershed Orgs**

- South Platte Urban Headwaters
   Partnership
- Coalition for Upper South Platte
- South Platte
  Enhancement Board
- Chatfield Watershed Authority



### **Source Water Protection Planning**





# Thank you! Questions?

Christina Burri

Watershed Scientist

christina.burri@denverwater.org

303-628-6619